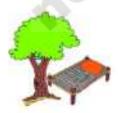

చెట్టుకింద మంచం ఉన్నది

మంచం దగ్గరికి తాత వచ్చాదు

తాత మంచంమీద పదుకొన్నాదు.

(ఇ) కింది బొమ్మను చూడండి. పదాన్ని చదవండి. అక్షరాలను చదవండి. ఈ అక్షరాలను వర్ణమాల చార్బులో గుర్తించండి.

(ఈ) కింది గళ్లలోని అక్షరాలను చెప్పండి. రాయండి.