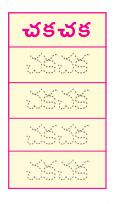

రమ, మంట, మర, అటక, మంచం, అమల,చలనం కంచం, కమలం, మడక, చదరం, మనం, బరబర, చలం చకచక, మమత, చవట, మంటపం,గమనం, వచనం, మలమల

(అ) కింది అక్షరాలను చుక్కలు కలుపుతూ రాయండి. కలిపి చదవండి.

(ఆ) కింద 'చ' కు పక్కనున్న అక్షరాలను కలిపి చదవండి, రాయండి.