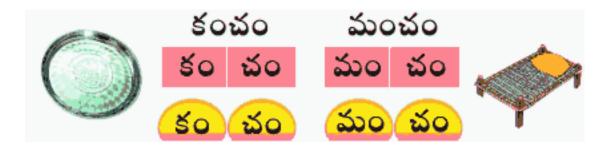

చెట్టుకింద మంచం ఉన్నది

మంచం దగ్గరికి తాత వచ్చాదు

తాత మంచంమీద పదుకొన్నాదు.

(ఇ) కింది బొమ్మను చూడండి. పదాన్ని చదవండి. అక్షరాలను చదవండి. ఈ అక్షరాలను వర్ణమాల చార్బులో గుర్తించండి.

(ఈ) కింది గళ్లలోని అక్షరాలను చెప్పండి. రాయండి.

- 1 వ అక్షరం ఏమిటి? \_\_\_\_\_
- 2 వ అక్షరం ఏమిటి? \_\_\_\_\_
- 1, 3, 5వ అక్షరాలను కలిపి చదవండి. \_\_\_\_\_
- 4, 3, 2, 3 అక్షరాలను కలిపి చదవండి. \_\_\_\_\_\_
- (ఉ) కింది పదాలను చదవండి, 'చ' ఉన్న పదాలకు '()' చుట్టండి.