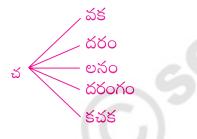

## (ఈ) కింది బొమ్మలు చూదండి. పేర్లు రాయండి.

|                                                           | 1       |     | ***        |
|-----------------------------------------------------------|---------|-----|------------|
|                                                           |         |     |            |
|                                                           |         |     |            |
| (ఉ) 'మ' తో, 'చ' తో మొదలయ్యే పదాలు రాయండి.                 |         |     |            |
|                                                           |         |     |            |
|                                                           |         |     | A Bar      |
|                                                           |         |     |            |
|                                                           |         |     | (D) 18 1 ) |
|                                                           |         |     |            |
|                                                           |         |     |            |
| (ఊ) కింది పదంలోని అక్షరాలతో వచ్చే మరికొన్ని పదాలు రాయండి. |         |     |            |
| (C.)                                                      | మనం చదవ | గలం |            |
| <sup>ఉదా:</sup> మంచం                                      |         |     |            |
|                                                           |         |     |            |
|                                                           |         |     |            |
|                                                           |         |     |            |
|                                                           |         |     |            |
| (ఎ) కింది బొమ్మను చూసి మీరూ గీయండి. పేరు రాయండి.          |         |     |            |
|                                                           |         |     |            |