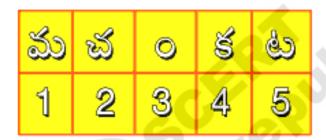

- 1 వ అక్షరం ఏమిటి? \_\_\_\_\_
- 2 వ అక్షరం ఏమిటి? \_\_\_\_\_
- 1, 3, 5వ అక్షరాలను కలిపి చదవండి. \_\_\_\_\_
- 4, 3, 2, 3 అక్షరాలను కలిపి చదవండి. \_\_\_\_\_\_
- (ఉ) కింది పదాలను చదవండి, 'చ' ఉన్న పదాలకు '()' చుట్టండి.