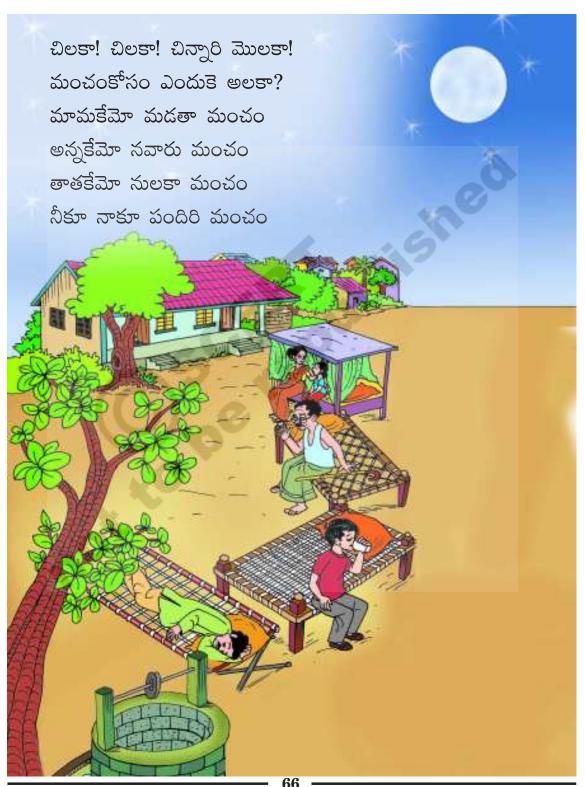

## 13. మంచం

- (అ) గేయం పాదండి. అభినయించండి.
- (ఆ) పాఠం బొమ్మను చూడండి. ఎవరెవరికి ఏ ఏ మంచాలు ఉన్నాయో చెప్పండి?
- (ఇ) బొమ్మలో ఎన్ని రకాల మంచాలున్నాయి? మీ ఇంట్లో ఎలాంటి మంచం ఉంది?
- (ఈ) పాప ఎందుకు అలిగింది? నీవెప్పుడైనా అలిగావా? ఎందుకు?