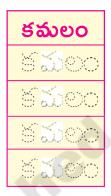

## (ఈ) కింది బొమ్మలు చూదండి. పేర్లు రాయండి.

|                                                           | 1       |     | ***        |
|-----------------------------------------------------------|---------|-----|------------|
|                                                           |         |     |            |
|                                                           |         |     |            |
| (ఉ) 'మ' తో, 'చ' తో మొదలయ్యే పదాలు రాయండి.                 |         |     |            |
|                                                           |         |     |            |
|                                                           |         |     | A Bar      |
|                                                           |         |     |            |
|                                                           |         |     | (D) 18 1 ) |
|                                                           |         |     |            |
|                                                           |         |     |            |
| (ఊ) కింది పదంలోని అక్షరాలతో వచ్చే మరికొన్ని పదాలు రాయండి. |         |     |            |
| (C.)                                                      | మనం చదవ | గలం |            |
| <sup>ఉదా:</sup> మంచం                                      |         |     |            |
|                                                           |         |     |            |
|                                                           |         |     |            |
|                                                           |         |     |            |
|                                                           |         |     |            |
| (ఎ) కింది బొమ్మను చూసి మీరూ గీయండి. పేరు రాయండి.          |         |     |            |
|                                                           |         |     |            |