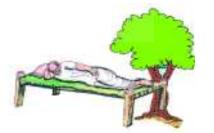

చెట్టుకింద మంచం ఉన్నది

మంచం దగ్గరికి తాత వచ్చాదు

తాత మంచంమీద పదుకొన్నాదు.

(ఇ) కింది బొమ్మను చూడండి. పదాన్ని చదవండి. అక్షరాలను చదవండి. ఈ అక్షరాలను వర్ణమాల చార్బులో గుర్తించండి.

(ఈ) కింది గళ్లలోని అక్షరాలను చెప్పండి. రాయండి.