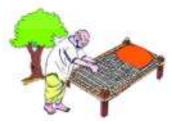

చెట్టుకింద మంచం ఉన్నది

మంచం దగ్గరికి తాత వచ్చాదు

తాత మంచంమీద పదుకొన్నాదు.

(ఇ) కింది బొమ్మను చూడండి. పదాన్ని చదవండి. అక్షరాలను చదవండి. ఈ అక్షరాలను వర్ణమాల చార్బులో గుర్తించండి.

(ఈ) కింది గళ్లలోని అక్షరాలను చెప్పండి. రాయండి.