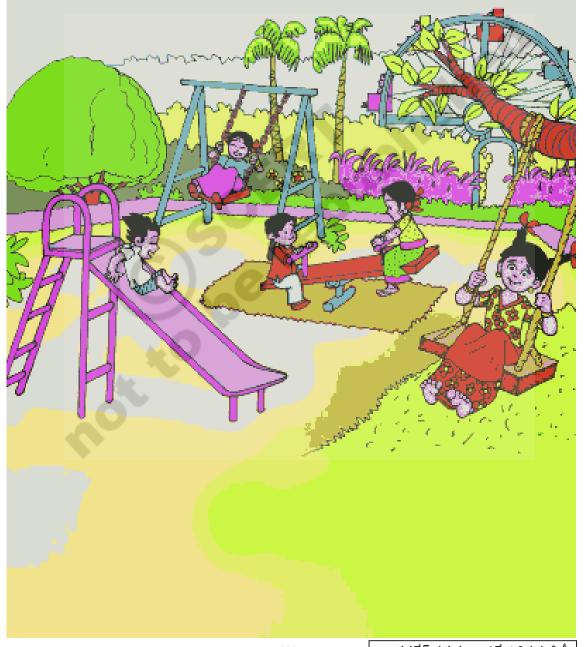

పిల్లలూ... రవి, ఉమ, రహీం, జాని, లత ఆదివారం రోజున ఎలా ఆడుతున్నారో చూడండి. మీరు ఆదివారం ఏ ఏ ఆటలు ఆడతారో చెప్పండి.