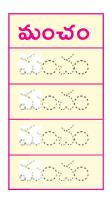

రమ, మంట, మర, అటక, మంచం, అమల,చలనం కంచం, కమలం, మడక, చదరం, మనం, బరబర, చలం చకచక, మమత, చవట, మంటపం,గమనం, వచనం, మలమల

(అ) కింది అక్షరాలను చుక్కలు కలుపుతూ రాయండి. కలిపి చదవండి.

(ఆ) కింద 'చ' కు పక్కనున్న అక్షరాలను కలిపి చదవండి, రాయండి.