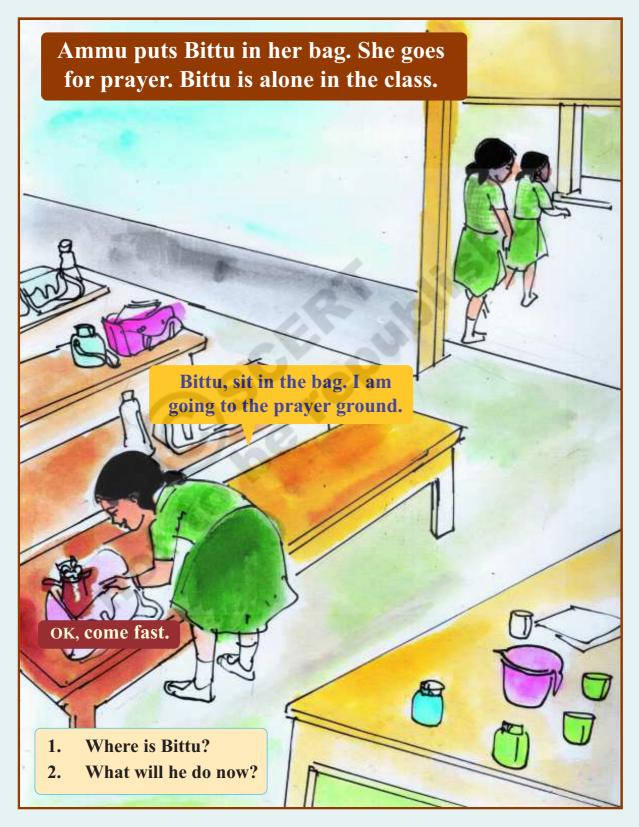

•



**(** 

# UNIT - 3 AMMU'S SCHOOL

Colour the picture.











**(** 





#### **Ammu meets Eswar**









**(** 



#### Bittu in the class









#### Ammu's classroom













## Let's catch the squirrel











## The squirrel in colours

**(** 















#### Bittu and the children











#### Bittu, the painter



Here is a squirrel sitting on my head.
Now my head is red in colour.



Hari



Here is a squirrel jumping on my knee.

Now my knee is blue in colour.

- 1. Where is Bittu in the first picture?
- 2. What is Hari saying?
- 3. Where is Bittu in the second picture?
- 4. What is Ganga saying?















## Sing your song

## What is Bittu doing? nose Here is a squirrel sitting on my nose and my nose is Indu shoulder Jhansi back **Kathy** foot Lalitha









#### Where is Bittu?

Ammu comes to the class. She is looking for Bittu.



Hey Bittu! What are you doing?



Bittu is on Ganga's knee.