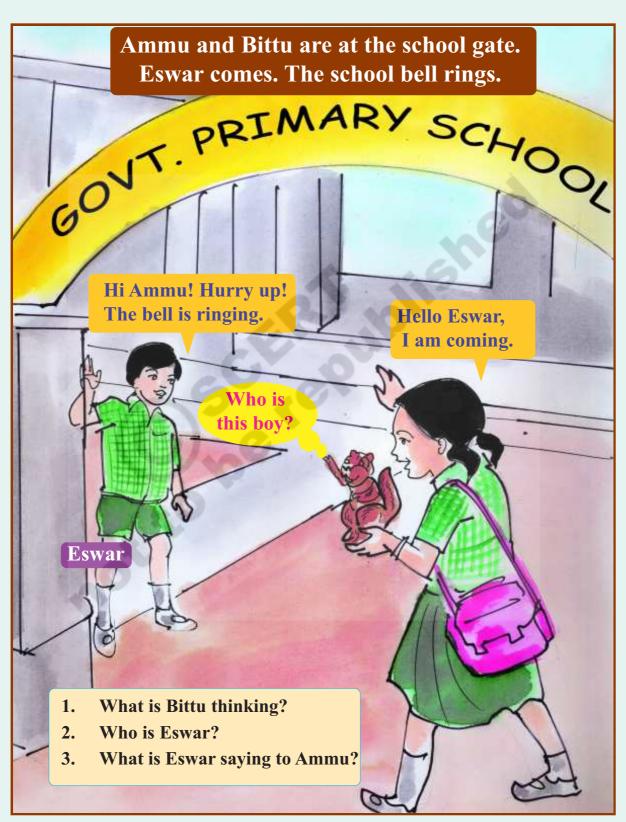

•



**(** 

# UNIT - 3 AMMU'S SCHOOL

Colour the picture.











**(** 





#### **Ammu meets Eswar**









**(** 



#### Bittu in the class









#### Ammu's classroom













## Let's catch the squirrel











## The squirrel in colours

**(** 















#### Bittu and the children











#### Bittu, the painter



Here is a squirrel sitting on my head.
Now my head is red in colour.



Hari



Here is a squirrel jumping on my knee.

Now my knee is blue in colour.

- 1. Where is Bittu in the first picture?
- 2. What is Hari saying?
- 3. Where is Bittu in the second picture?
- 4. What is Ganga saying?















## Sing your song

## What is Bittu doing? nose Here is a squirrel sitting on my nose and my nose is Indu shoulder Jhansi back **Kathy** foot Lalitha









#### Where is Bittu?

Ammu comes to the class. She is looking for Bittu.



Hey Bittu! What are