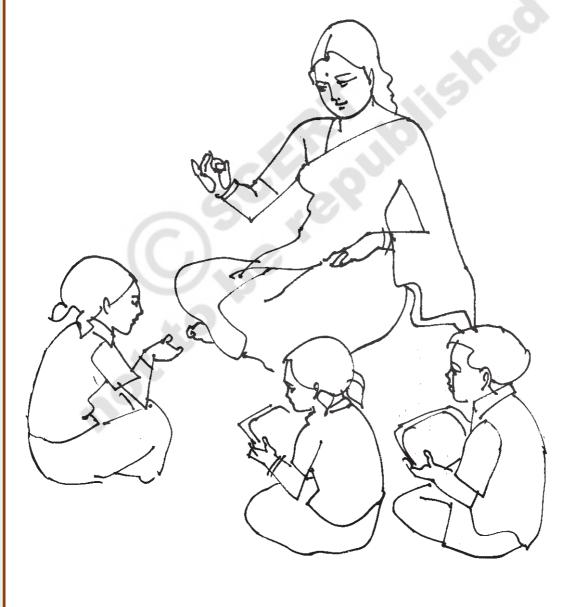

•



**(** 

# UNIT - 3 AMMU'S SCHOOL

Colour the picture.











**(** 





#### **Ammu meets Eswar**









**(** 



#### Bittu in the class









#### Ammu's classroom













## Let's catch the squirrel











## The squirrel in colours

**(** 















#### Bittu and the children











#### Bittu, the painter



Here is a squirrel sitting on my head.
Now my head is red in colour.



Hari



Here is a squirrel jumping on my knee.

Now my knee is blue in colour.

- 1. Where is Bittu in the first picture?
- 2. What is Hari saying?
- 3. Where is Bittu in the second picture?
- 4. What is Ganga saying?















## Sing your song

## What is Bittu doing? nose Here is a squirrel sitting on my nose and my nose is Indu shoulder Jhansi back **Kathy** foot Lalitha









#### Where is Bittu?

Ammu comes to the class.