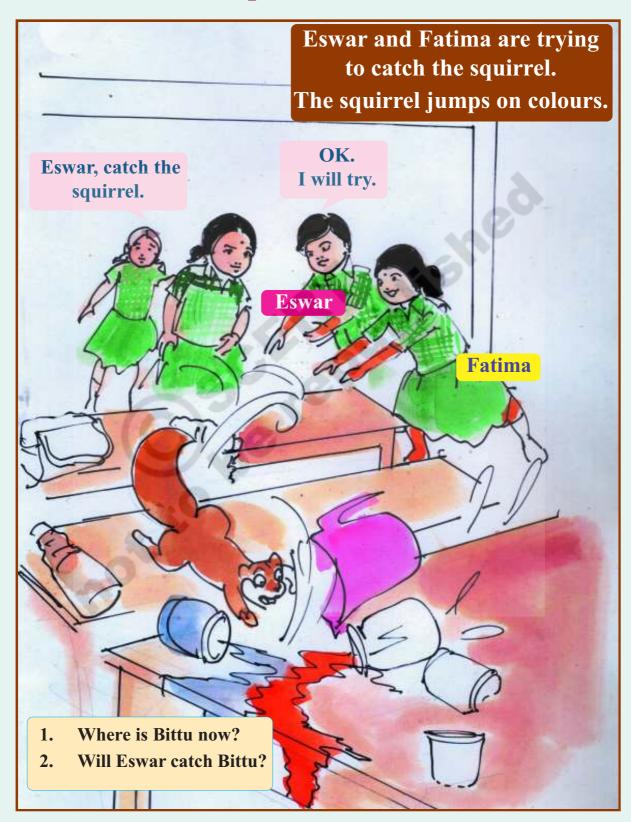

## Let's catch the squirrel

#### Where is Bittu?

Ammu comes to the class. She is looking for Bittu.

Hey Bittu! What are you doing?

Bittu is on Ganga's knee.

He is on Indu's nose.

He is on Jhansi's shoulder.

He is on Kathy's back.

- 1. What is Ammu saying to Bittu?
- 2. Will Bittu go back into Ammu's bag?