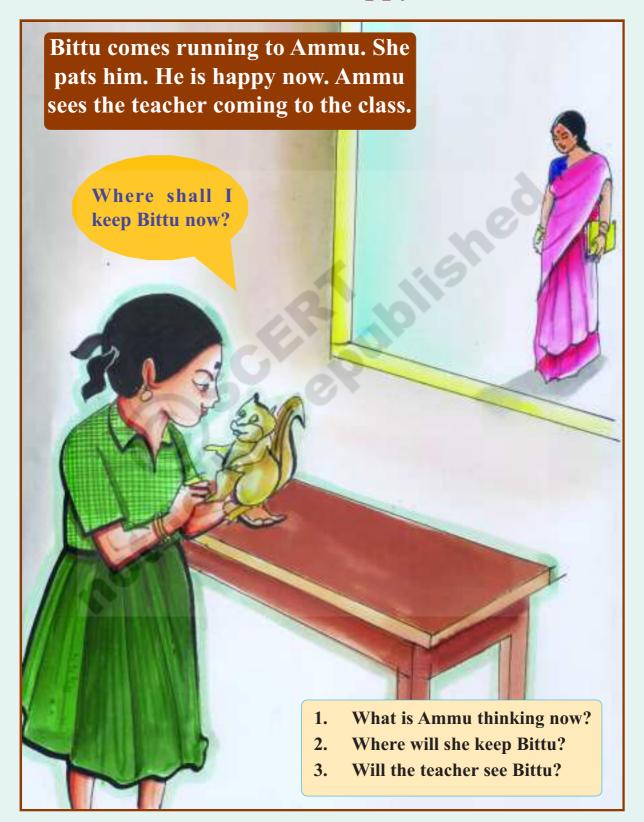

2. What is Hari saying?
- 3. Where is Bittu in the second picture?
- 4. What is Ganga saying?















## Sing your song

## What is Bittu doing? nose Here is a squirrel sitting on my nose and my nose is Indu shoulder Jhansi back **Kathy** foot Lalitha









#### Where is Bittu?

Ammu comes to the class. She is looking for Bittu.



Hey Bittu! What are you doing?



Bittu is on Ganga's knee.





He is on Indu's nose.



He is on Jhansi's shoulder.



He is on Kathy's back.

- 1. What is Ammu saying to Bittu?
- 2. Will Bittu go back into Ammu's bag?

Free Distribution by A.P. Government











#### **Ammu catches Bittu**

Ammu asks Bittu to come back. Bittu is scared and he jumps here and there spreading colours on everybody. Ammu catches him.













### Bittu is happy













•



## Ammu's friends

| Write the names of Ammu's friends. |    |        |                                            |
|------------------------------------|----|--------|--------------------------------------------|
| 1                                  | •  | Eswar  |                                            |
| 2                                  |    | Fatima |                                            |
| 3                                  |    | Ganga  |                                            |
| 4                                  | ļ. | Hari   |                                            |
| 5                                  |    | Indu   |                                            |
| 6                                  |    | Jhansi |