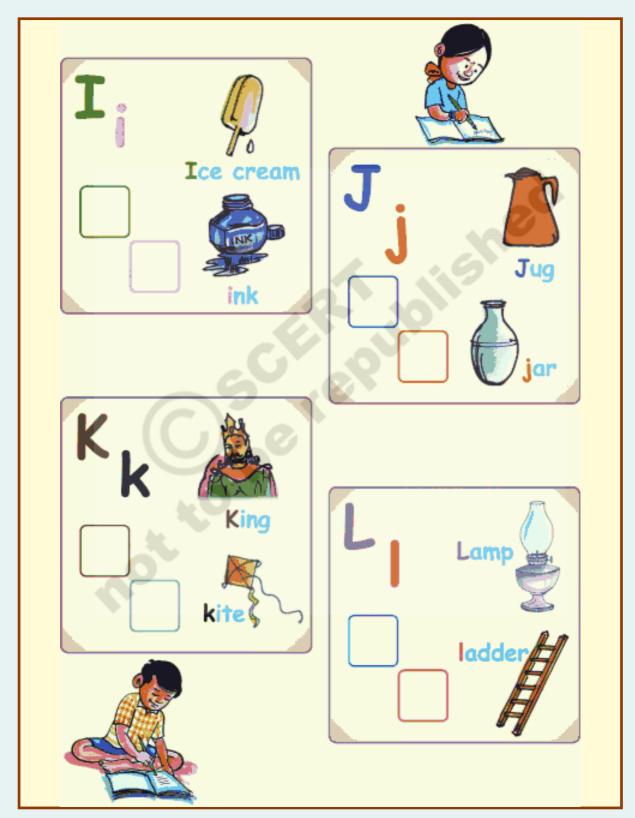

#### Sing and dance

Tell me, tell me
Where is 'I'?
'I' is there in
Ice and ink.

Tell me, tell me.
Where is 'K'?
'K' is there in
King and kite.

Tell me, tell me<sup>4</sup>
Where is 'J'?
'J' is there in
Jar and jug.

Tell me, tell me
Where is 'L'?
'L' is there in
Lamp and ladder.

•

•