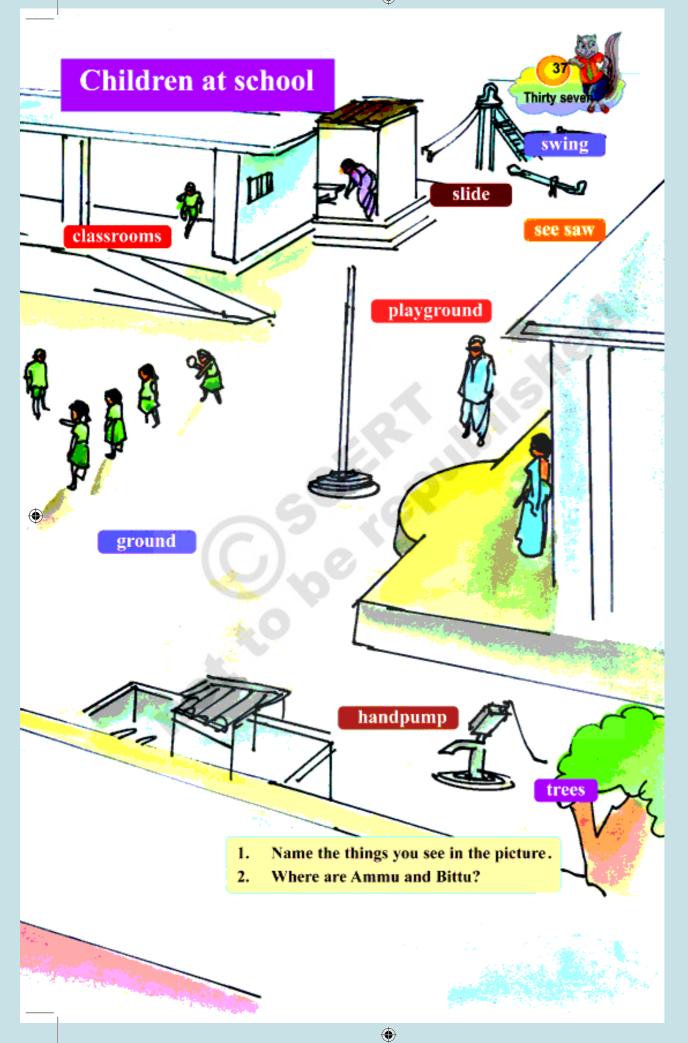

•



**(** 

# UNIT - 3 AMMU'S SCHOOL

Colour the picture.











**(** 





#### **Ammu meets Eswar**









**(** 



#### Bittu in the class









#### Ammu's classroom













## Let's catch the squirrel











## The squirrel in colours

**(** 















#### Bittu and the children











#### Bittu, the painter



Here is a squirrel sitting on my head.
Now my head is red in colour.



Hari



Here is a squirrel jumping on my knee.

Now my knee is blue in colour.

- 1. Where is Bittu in the first picture?
- 2. What is Hari saying?
- 3. Where is Bittu in the second picture?
- 4. What is Ganga saying?















## Sing your song

## What is Bittu doing? nose Here is a squirrel sitting on my nose and my nose is Indu shoulder Jhansi back **Kathy** foot Lalitha









#### Where is Bittu?

Ammu comes to the class. She is