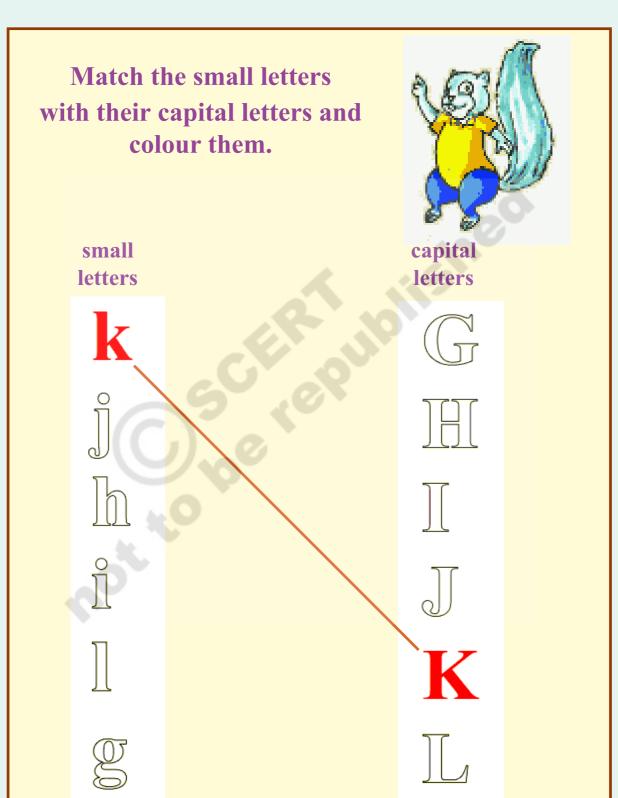

| ļ. | Hari   |                                            |
| 5                                  |    | Indu   |                                            |
| 6                                  |    | Jhansi |                                            |
| 7                                  | '. | Kathy  | 5 .0                                       |
|                                    |    | Write  | the names of your friends. My friends are: |









#### Sing and dance

Tell me, tell me
Where is 'I'?
'I' is there in
Ice and ink.



Tell me, tell me.
Where is 'K'?
'K' is there in
King and kite.

Tell me, tell me<sup>4</sup>
Where is 'J'?
'J' is there in
Jar and jug.

Tell me, tell me
Where is 'L'?
'L' is there in
Lamp and ladder.













•



•

## Read and copy













**(**