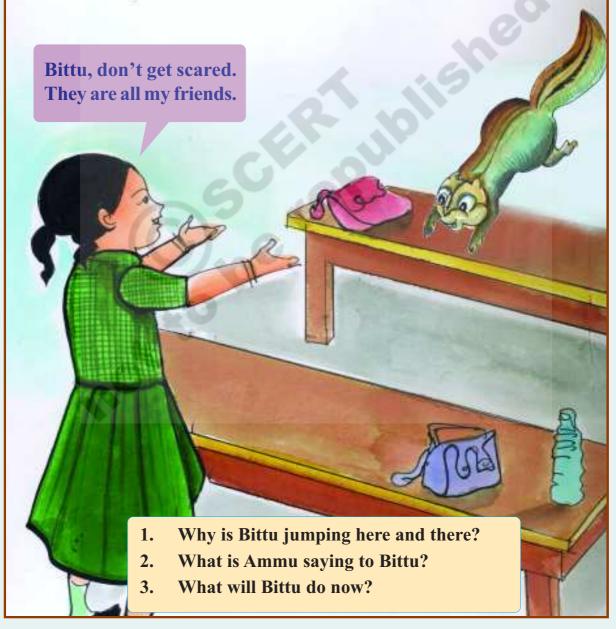

#### Where is Bittu?

Ammu comes to the class. She is looking for Bittu.

Hey Bittu! What are you doing?

Bittu is on Ganga's knee.

He is on Indu's nose.

He is on Jhansi's shoulder.

He is on Kathy's back.

- 1. What is Ammu saying to Bittu?
- 2. Will Bittu go back into Ammu's bag?

#### **Ammu catches Bittu**

Ammu asks Bittu to come back. Bittu is scared and he jumps here and there spreading colours on everybody. Ammu catches him.