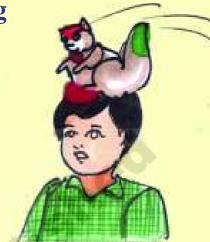

#### Bittu, the painter

Here is a squirrel sitting on my head.
Now my head is red in colour.

Hari

Here is a squirrel jumping on my knee.

Now my knee is blue in colour.

- 1. Where is Bittu in the first picture?
- 2. What is Hari saying?
- 3. Where is Bittu in the second picture?
- 4. What is Ganga saying?