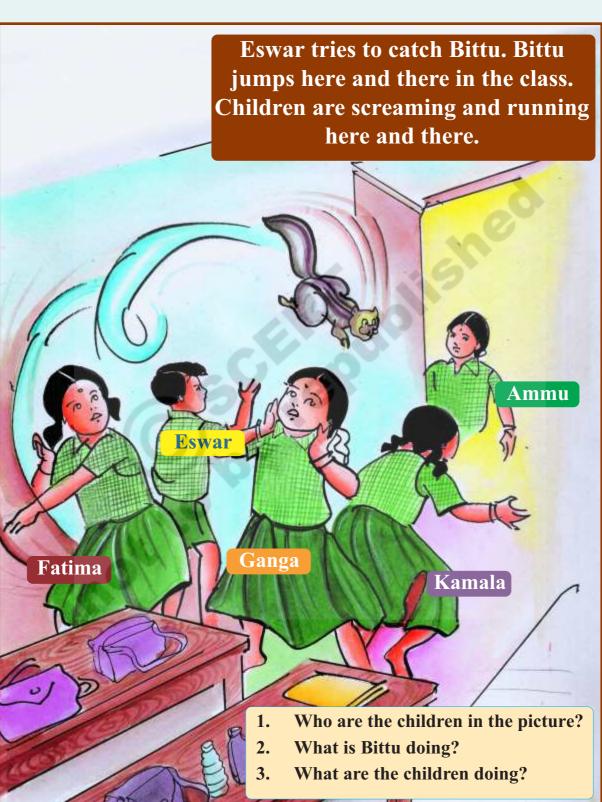

## The squirrel in colours

**(** 

#### **Ammu catches Bittu**

Ammu asks Bittu to come back. Bittu is scared and he jumps here and there spreading colours on everybody. Ammu catches him.