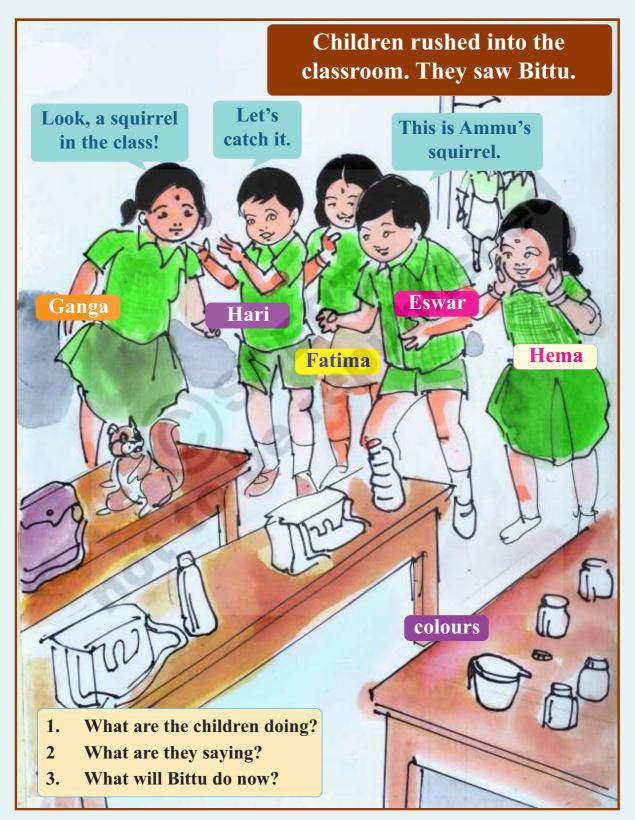

•



**(** 

# UNIT - 3 AMMU'S SCHOOL

Colour the picture.











**(** 





#### **Ammu meets Eswar**









**(** 



#### Bittu in the class









#### Ammu's classroom













## Let's catch the squirrel











## The squirrel in colours

**(** 















#### Bittu and the children











#### Bittu, the painter



Here is a squirrel sitting on my head.
Now my head is red in colour.



Hari



Here is a squirrel jumping on my knee.

Now my knee is blue in colour.

- 1. Where is Bittu in the first picture?
- 2. What is Hari saying?
- 3. Where is Bittu in the second picture?
- 4. What is Ganga saying?















## Sing your song

## What is Bittu doing? nose Here is a squirrel sitting on my nose and my nose is Indu shoulder Jhansi back **Kathy** foot Lalitha









#### Where is Bittu?

Ammu comes to the class. She is looking for Bittu.



Hey Bittu! What are you doing?



Bittu is on Ganga's knee.





He is on Indu's nose.



He is on Jhansi's shoulder.



He is on Kath