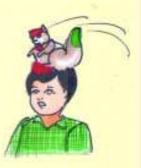

#### Bittu, the painter

Here is a squirrel sitting on my head.
Now my head is red in colour.

Hari

Here is a squirrel jumping on my knee.

Now my knee is blue in colour.

- 1. Where is Bittu in the first picture?
- 2. What is Hari saying?
- 3. Where is Bittu in the second picture?
- 4. What is Ganga saying?