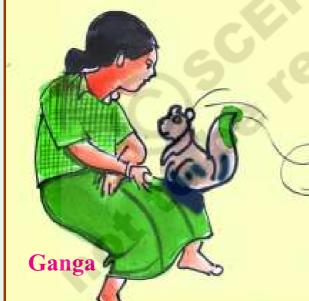

#### Where is Bittu?

Ammu comes to the class. She is looking for Bittu.

Hey Bittu! What are you doing?

Bittu is on Ganga's knee.

He is on Indu's nose.

He is on Jhansi's shoulder.

He is on Kathy's back.

- 1. What is Ammu saying to Bittu?
- 2. Will Bittu go back into Ammu's bag?