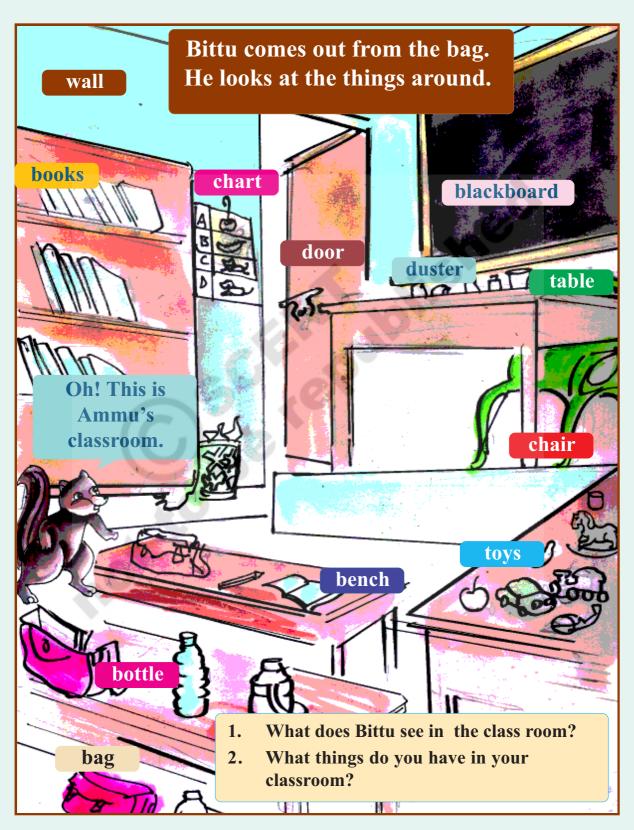

•



**(** 

# UNIT - 3 AMMU'S SCHOOL

Colour the picture.











**(** 





#### **Ammu meets Eswar**









**(** 



#### Bittu in the class









#### Ammu's classroom













## Let's catch the squirrel











## The squirrel in colours

**(** 















#### Bittu and the children











#### Bittu, the painter



Here is a squirrel sitting on my head.
Now my head is red in colour.



Hari



Here is a squirrel jumping on my knee.

Now my knee is blue in colour.

- 1. Where is Bittu in the first picture?
- 2. What is Hari saying?
- 3. Where is Bittu in the second picture?
- 4. What is Ganga saying?















## Sing your song

## What is Bittu doing? nose Here is a squirrel sitting on my nose and my nose is Indu shoulder Jhansi back **Kathy** foot Lalitha









#### Where is Bittu?

Ammu comes to the class. She is looking for Bittu.



Hey Bittu! What are you doing?



Bittu is on Ganga's knee.





He is on Indu's nose.



He